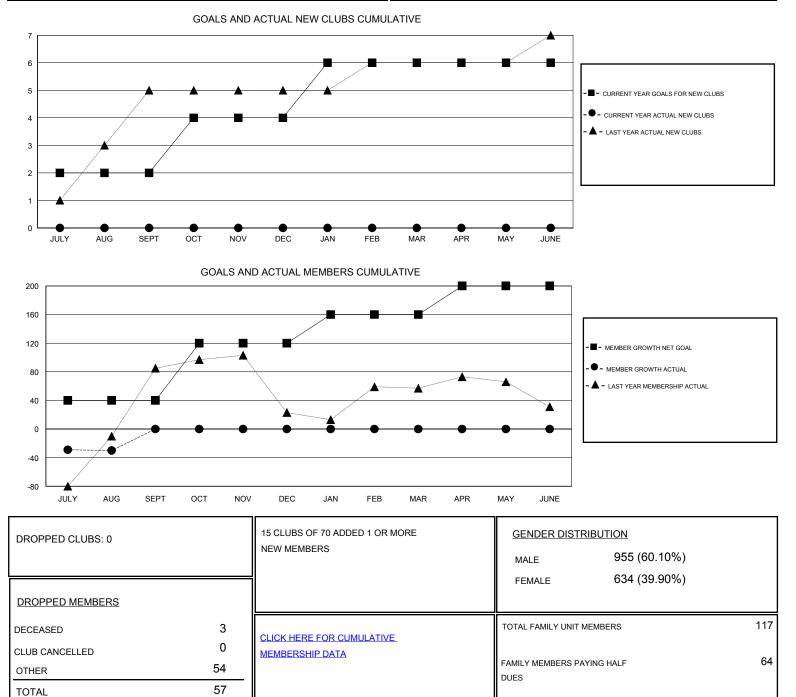

## District 404 B2

Results as of: 8/31/2019

| GMT:                  |               |           |               |                       |                           |                         | GMT CA                                             |
|-----------------------|---------------|-----------|---------------|-----------------------|---------------------------|-------------------------|----------------------------------------------------|
| Clubs                 |               |           |               | Members               |                           |                         |                                                    |
| RESULTS FOR 2019-2020 |               |           |               | RESULTS FOR 2019-2020 |                           |                         |                                                    |
| QUARTER               | NEW CLUB GOAL | NEW CLUBS | DROPPED CLUBS | QUARTER               | MEMBER GROWTH NET<br>GOAL | MEMBER GROWTH<br>ACTUAL | DROPPED<br>MEMBERS ACTUAL<br>(including transfers) |
| JULY/AUG/SEPT         | 2             | 0         | 0             | JULY/AUG/SEPT         | 40                        | 30                      | 57                                                 |
| OCT/NOV/DEC           | 2             | 0         | 0             | OCT/NOV/DEC           | 80                        | 0                       | 0                                                  |
| JAN/FEB/MAR           | 2             | 0         | 0             | JAN/FEB/MAR           | 40                        | 0                       | 0                                                  |
| APR/MAY/JUNE          | 0             | 0         | 0             | APR/MAY/JUNE          | 40                        | 0                       | 0                                                  |